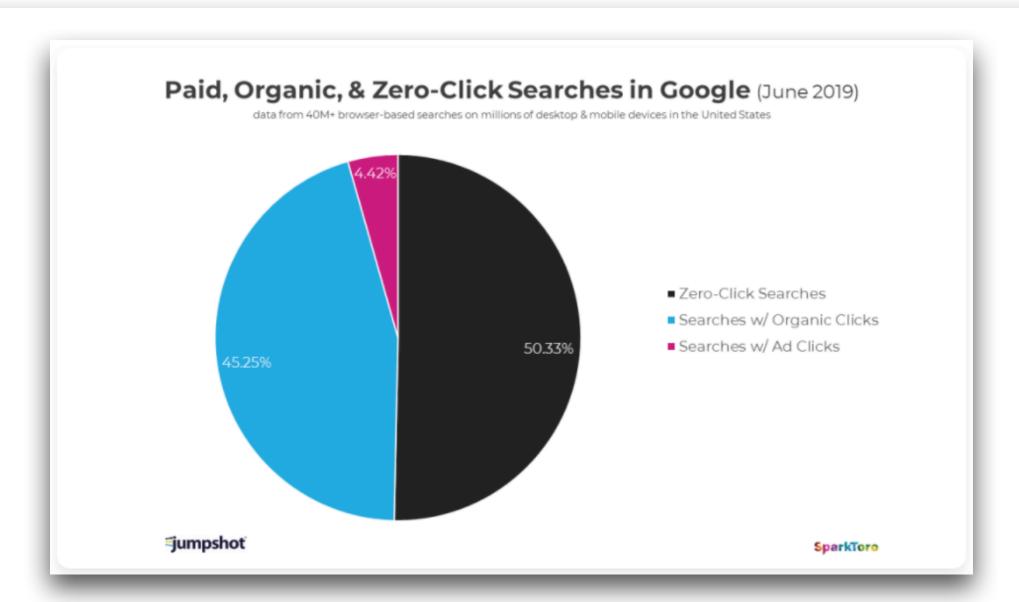

#### Why We're Having this Discussion

- —Zero Click Search
- —Rise of Google My Business

## A Search Engine No More

"We want you to come to Google and quickly find what you want...We want to get you out of Google and to the right place as fast as possible"

**Google Co-founder Larry Page, 2004** 

## Zero Click: Stuck Inside of Google