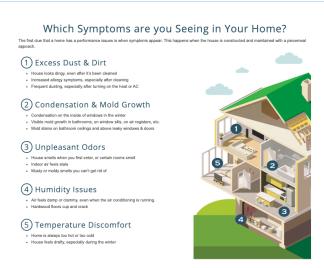

#### Is Your House Making Your Family Sick?

Without a whole-home approach, issues can arise that may lead to health concerns, like mold growth, poor ventilation, radon gas infiltration, and poor indoor air qualify. Issues like these can affect the health of your entire family. Symptoms may vary from person to person, so it's important to know about the many symptoms associated with poor home health.

#### **Physical Symptoms**

- Skin irritation
- Fatigue, weakness & lethargy
- Frequent sickness

#### **Cognitive Symptoms**

- Frequent headaches
- Foggy thinking or short term memory loss
- Difficulty sleeping and waking up

#### **Emotional Symptoms**

- Mood changes
- Feeling agitated or depressed
- Worry or anxiety

#### Respiratory Symptoms

- Coughing or shortness of breath
- Sinus congestion
- Increased asthma symptoms