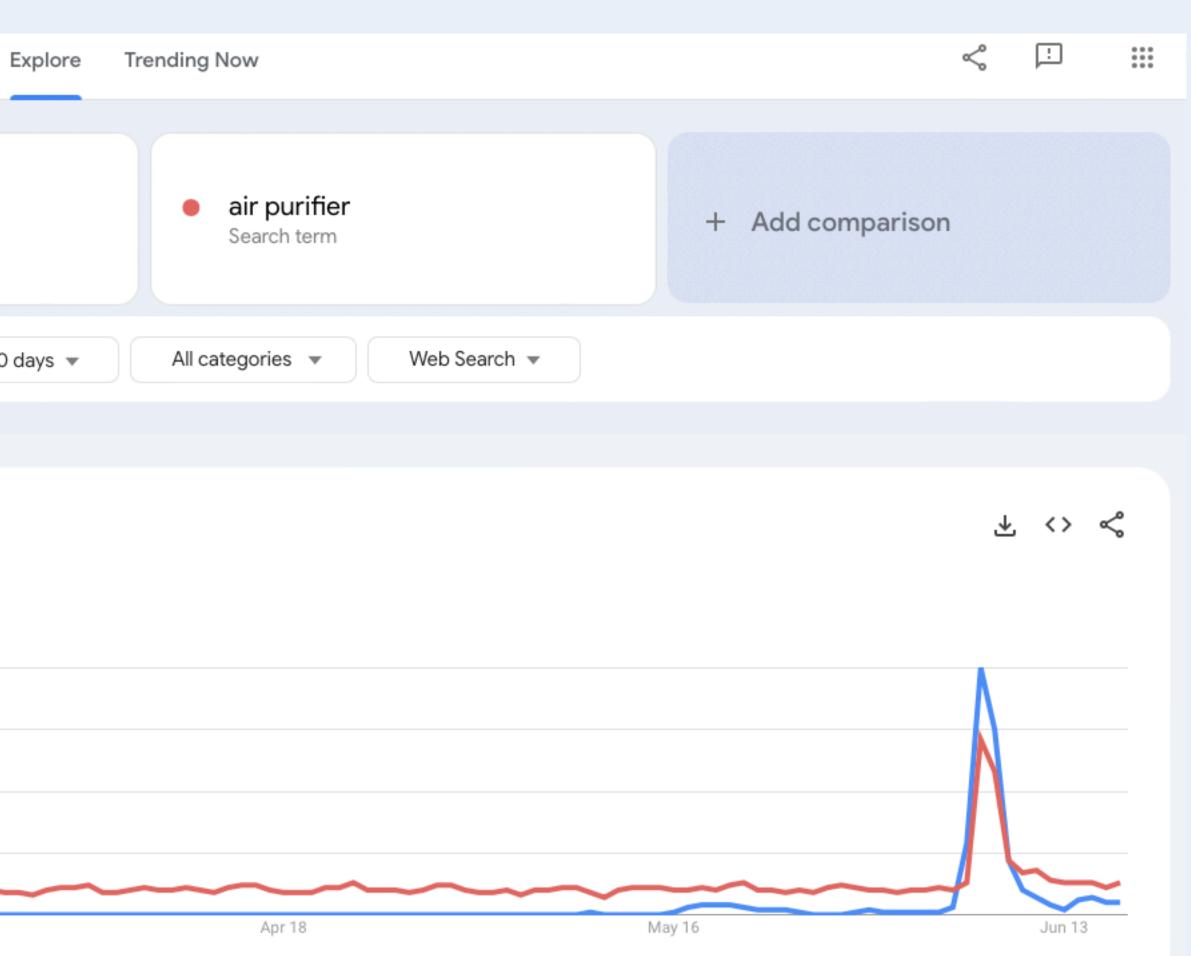

## High Correlation with Filtration

Google Trends Home High Correlation wildfire smoke Search term with Filtration United States 🔻 Past 90 days 🔻 RISING Breakout air quality nyc dyson air purifier mask Breakout dyson pure cool air purifier and tower fan tp4a Breakout Interest over time ⑦ dyson headphones with air purifier Breakout bissell air320 smart air purifier Breakout dyson pure cool air purifier and tower fan, tp4a 950% air quality near me 950% dyson headphones air purifier 700% 100 500% best air purifier for wildfire smoke air purifier mask 350% 75 -300% dyson zone are air purifiers worth it 300% 50 aroeve air purifier red light 250% portable air conditioner 250% 25 coway airmega ap-1512hh mighty 200% box fan air purifier 200% Mar 21 Average best affordable air purifier 200% 180% costco dyson air purifier vewior air purifier 170% vio air purifier 160% 150% shark air purifier max review 150% ikea air purifier review 130% air quality