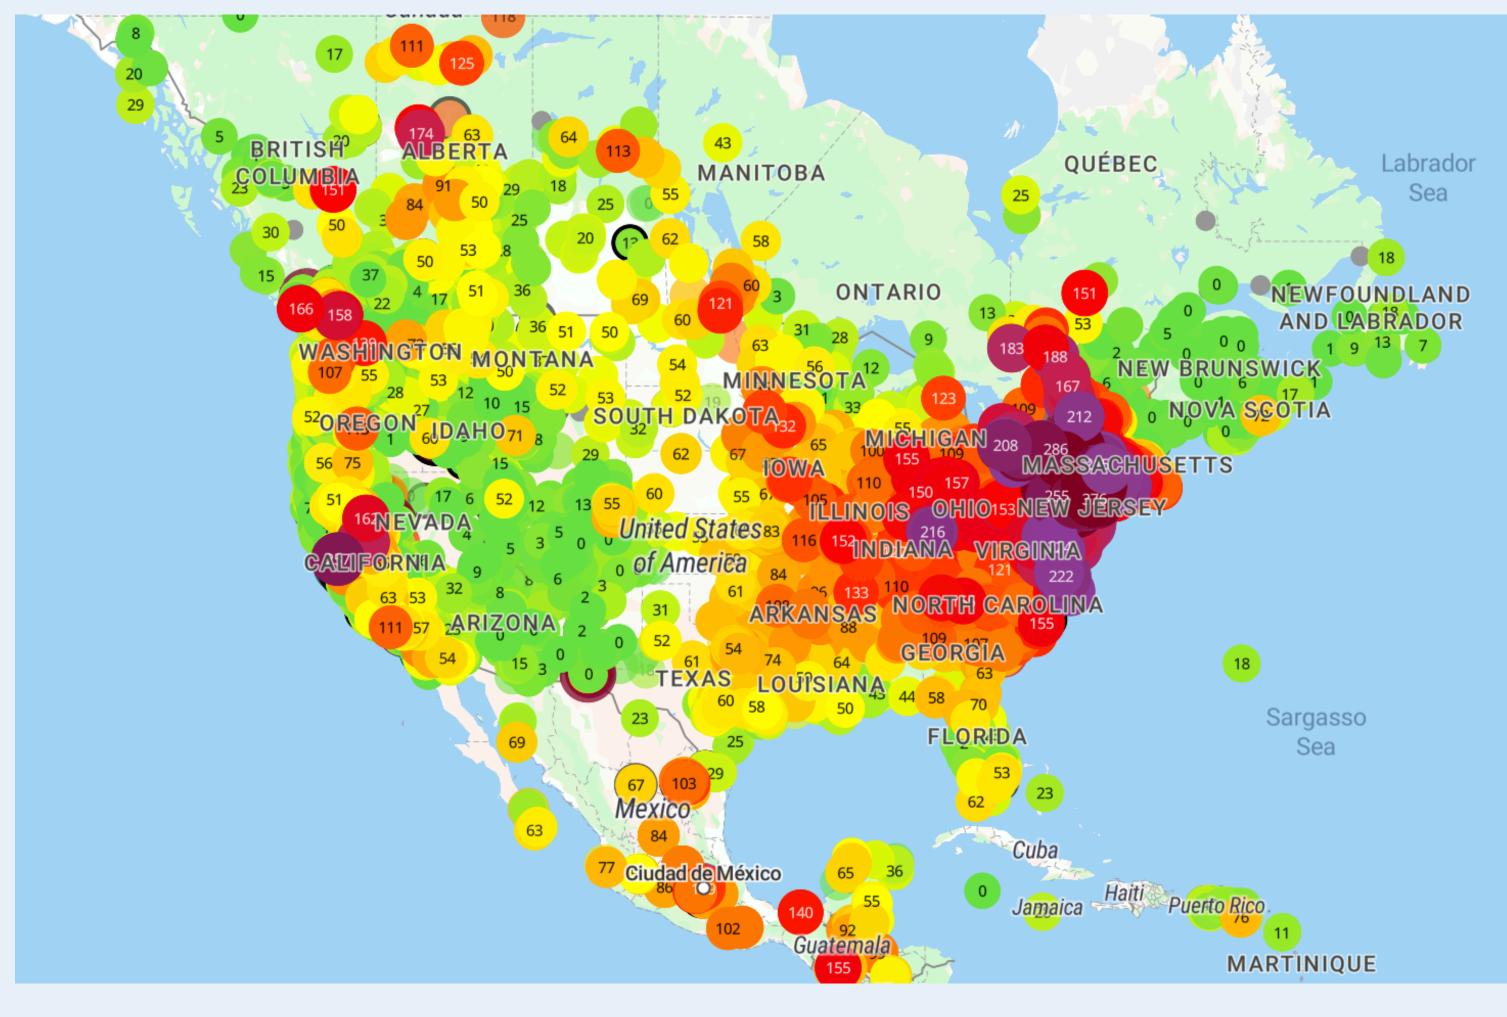

| the western               |

United States - Drovious characterizations of expective to wildfire smoke particles we



## Official Advice



Services



#### When Air Quality is Unhealthy

- problems, and those who exercise or do strenuous work outdoors.
- For people who spend time outdoors, wearing a well-fitting face mask is recommended.
- If it gets hot inside, cool off with air conditioning if you can.
- People with any symptom should contact their healthcare provider.

#### Government News

• Stay indoors with windows closed. This is the best way to avoid health effects. This is especially important for at-risk groups ("sensitive populations"), like young children, older adults, people with respiratory or heart



## HOMEOWNER MINDSET AROUND SMOKE EVENTS





## June 7, 2023



Source: Purple Air







#### 🖲 Wirecutter

### How Can I Clear My Home of Wildfire Smoke?

#### UPDATED JUNE 7, 2023



Tim Heffernan

Share this post



[<u>Sign up for Wirecutter's newsletter</u> to get independent reviews, expert advice, and the very best deals sent straight to your inbox.]

With more <u>significant fires becoming the new normal</u>, even people not directly threatened are concerned with what to do about the <u>spread of wildfire smoke</u>. With new threats emerging for areas that have not previously dealt with smoke conditions, you may find yourself preparing for the first time.

Picking up a dedicated <u>air purifier</u> or getting <u>new filters for</u> <u>your central air conditioner</u> are the most effective ways you can help protect those in your home. (That