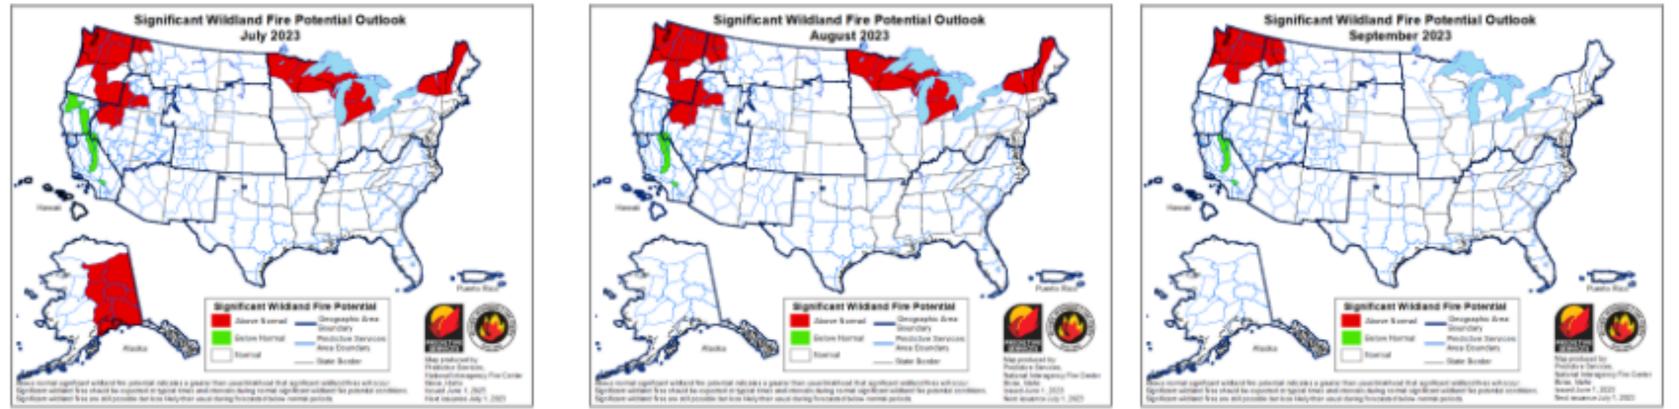

#### National Significant Wildland Fire Potential Outlook

The outlook identifies areas by month for the next four months with above, below, and near normal significant fire potential.

The main objectives of the National Significant Wildland Fire Potential Outlooks are to improve information available to fire management decision makers. These assessments are designed inform decision makers for proactive wildland fire management, thus better protecting lives and property, reducing firefighting costs and improving firefighting efficiency.

The following maps represent the cumulative forecasts of the eleven Geographic Area Predictive Services Units and the National Predictive Services Unit.

The entire text document can be found at the following link, National Wildland Significant Fire Potential Outlook. This product is updated on the first of each month or first work day of each month.