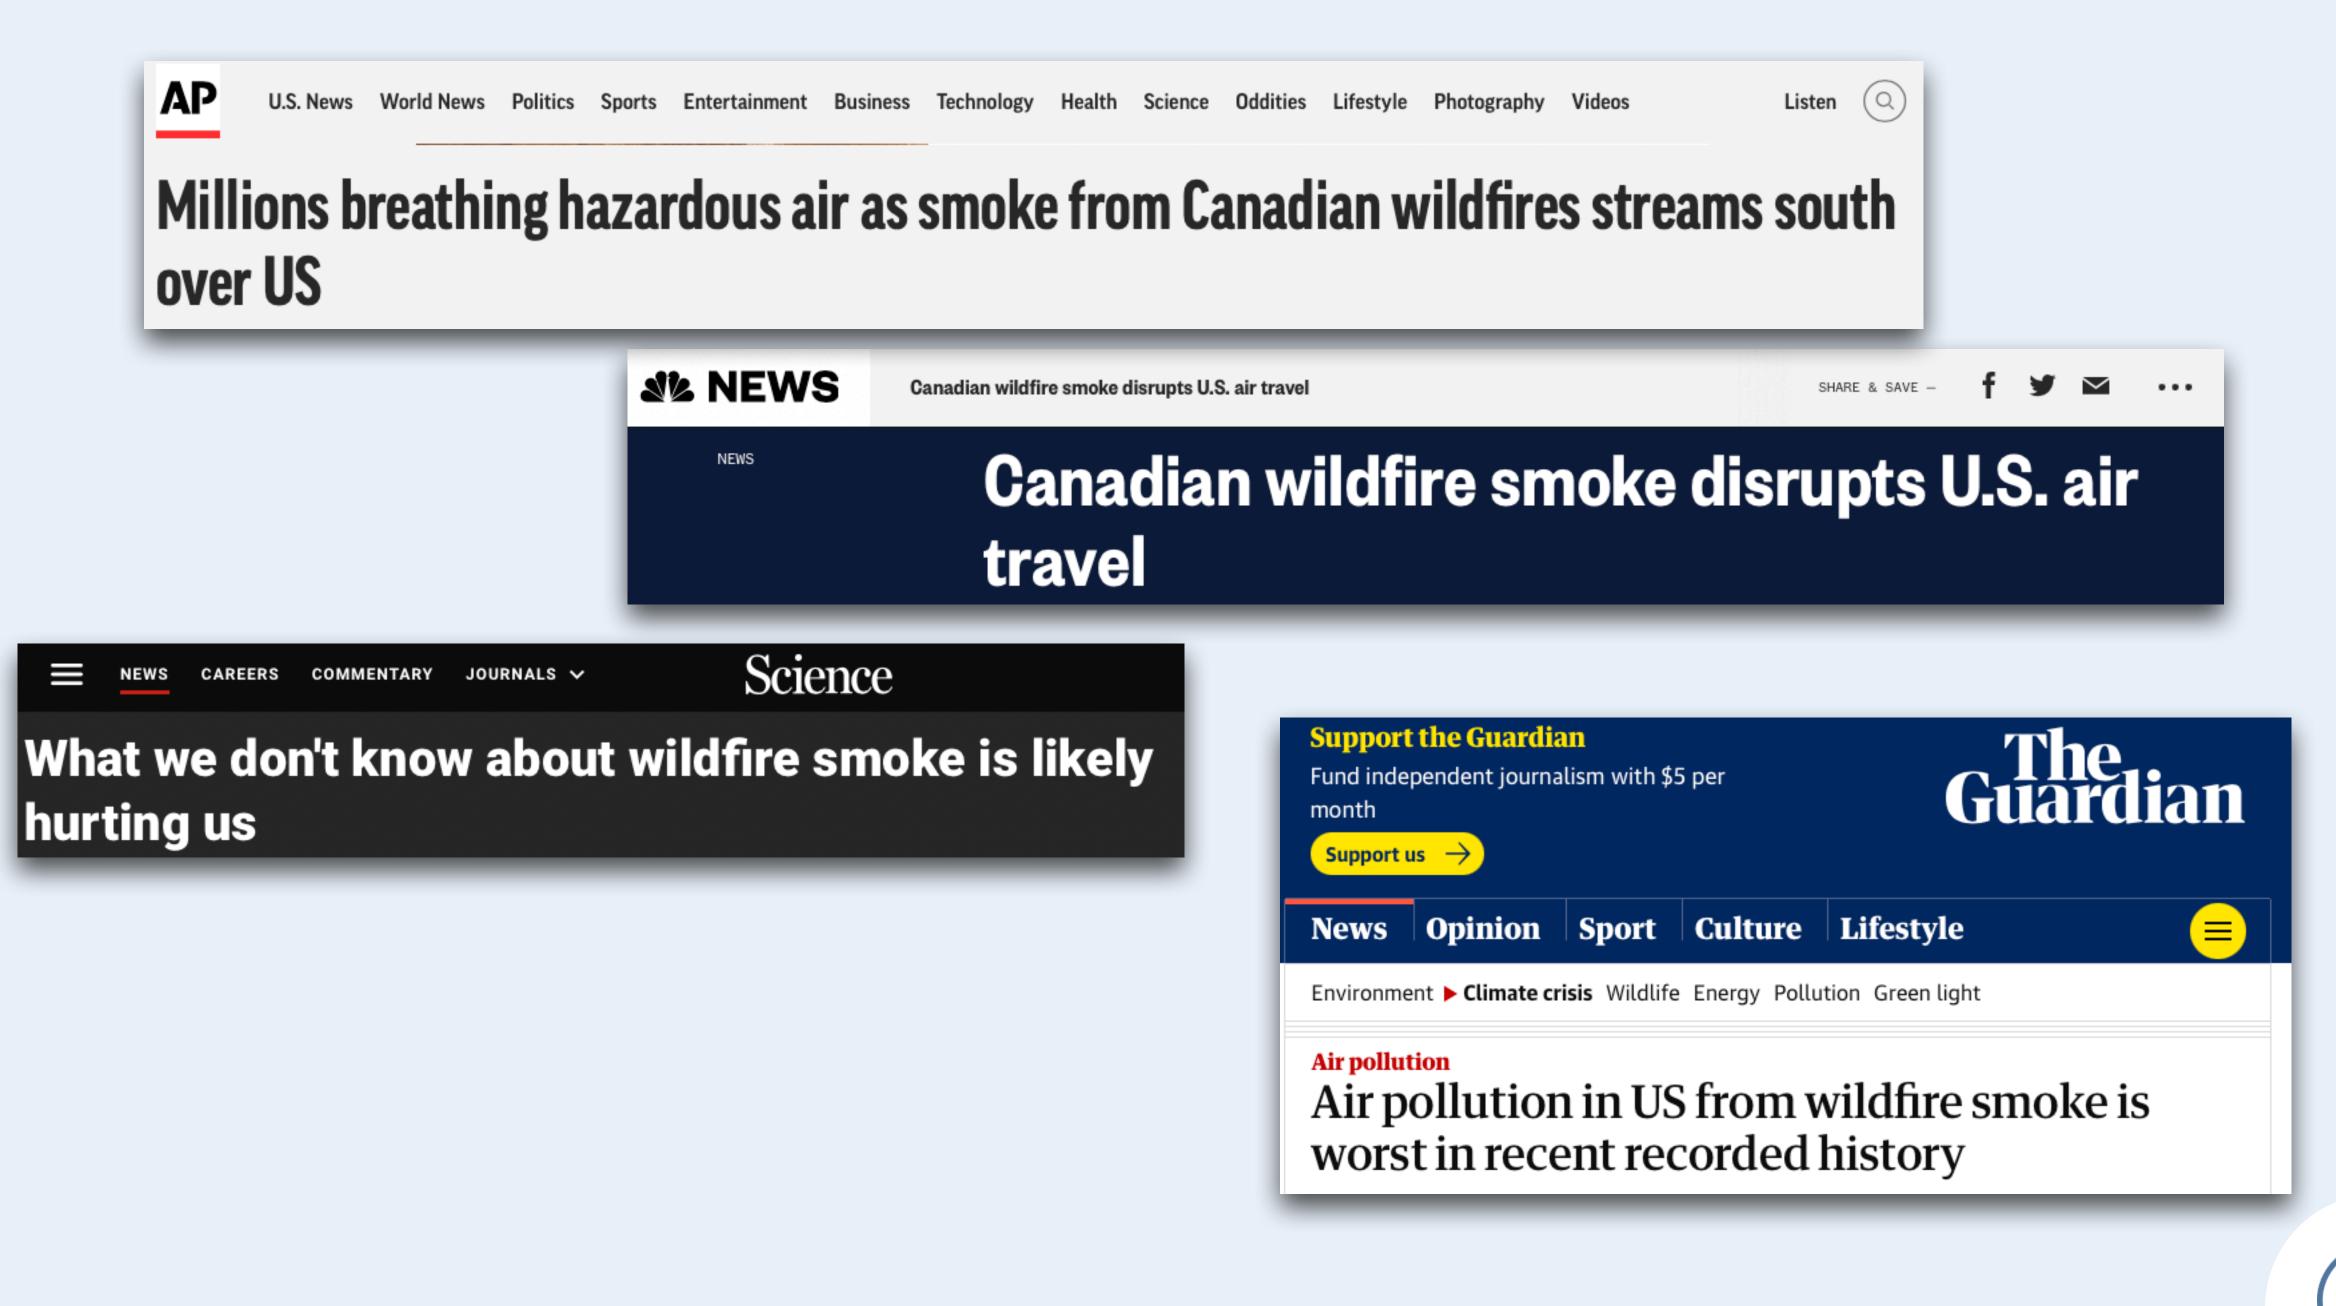

### THE WORST US AIR QUALITY IN RECORDED HISTORY, **BUT WHAT DO HOMEOWNER'S UNDERSTAND?**