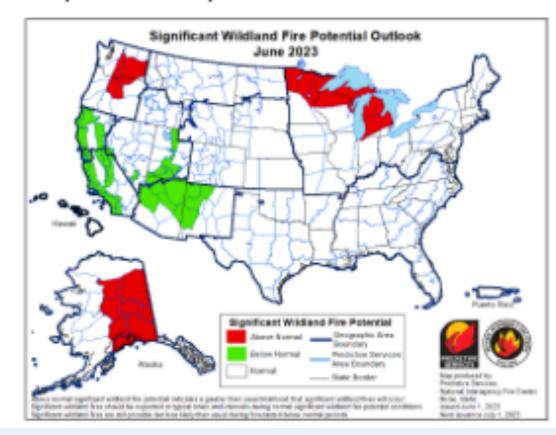

#### National Significant Wildland Fire Potential Outlook

The outlook identifies areas by month for the next four months with above, below, and near normal significant fire potential.

The main objectives of the National Significant Wildland Fire Potential Outlooks are to improve information available to fire management decision makers. These assessments are designed inform decision makers for proactive wildland fire management, thus better protecting lives and property, reducing firefighting costs and improving firefighting efficiency.

The following maps represent the cumulative forecasts of the eleven Geographic Area Predictive Services Units and the National Predictive Services Unit.

The entire text document can be found at the following link, National Wildland Significant Fire Potential Outlook. This product is updated on the first of each month or first work day of each month.