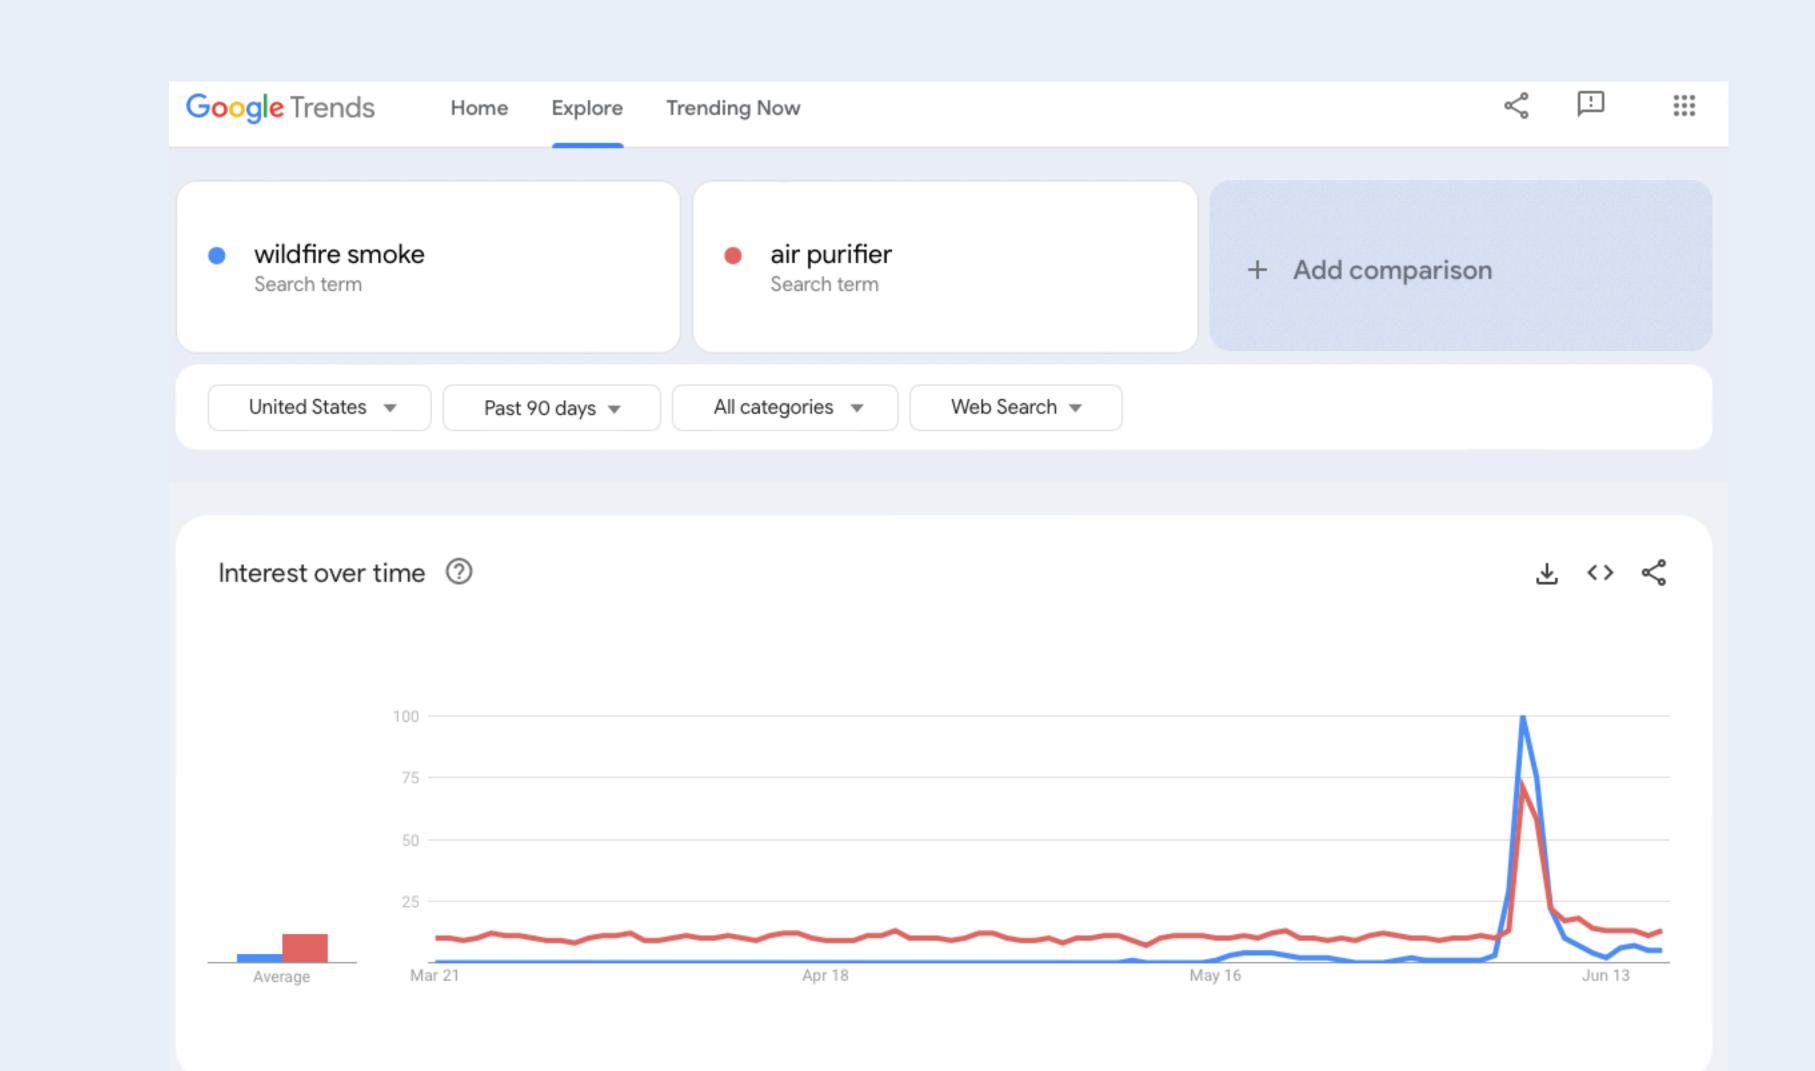

## High Correlation with Filtration

Google Trends Home High Correlation wildfire smoke Search term with Filtration United States 🔻 Past 90 days 🔻 RISING Breakout air quality nyc dyson air purifier mask Breakout dyson pure cool air purifier and tower fan tp4a Breakout Interest over time ⑦ dyson headphones with air purifier Breakout bissell air320 smart air purifier Breakout dyson pure cool air purifier and tower fan, tp4a 950% air quality near me 950% dyson headphones air purifier 700% 100 500% best air purifier for wildfire smoke air purifier mask 350% 75 -300% dyson zone are air purifiers worth it 300% 50 aroeve air purifier red light 250% portable air conditioner 250% 25 coway airmega ap-1512hh mighty 200% box fan air purifier 200% Mar 21 Average best affordable air purifier 200% 180% costco dyson air purifier vewior air purifier 170% vio air purifier 160% 150% shark air purifier max review 150% ikea air purifier review 130% air quality